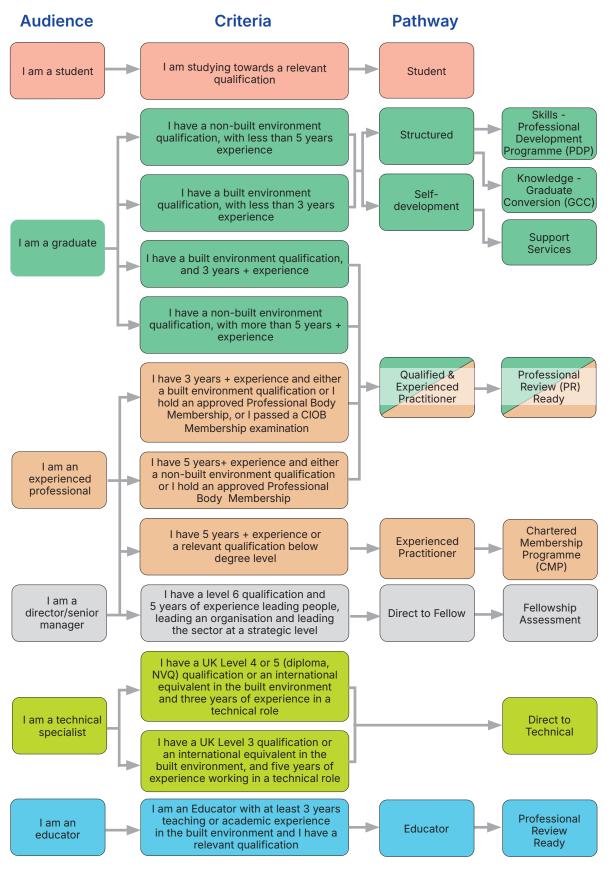

## CIOB Pathways to Membership

We take great pride that anyone wishing to pursue a professional career in construction can achieve that ambition with us. We offer a ladder for opportunity that is central to our role in the industry and the public for whom we serve and now offer a range of pathways to meet each individual's needs.

## Pathways personalised to you

Whether you have already built up a lot of experience in the industry or are just starting out on your career, we can offer you tailored pathway to successfully reach your membership goal: